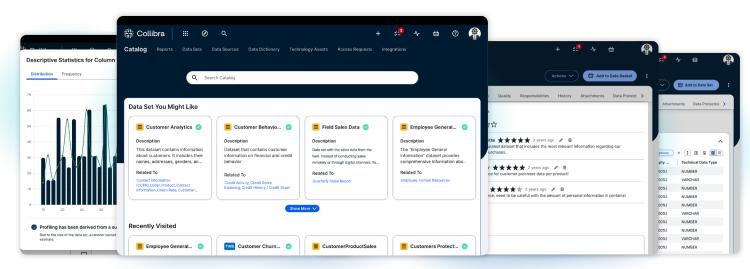

# Integrated, intuitive data marketplace experience

Enable data consumers to quickly discover, understand and request access to trusted data products through Collibra Data Marketplace, providing an intuitive internal data shopping experience.

## Seamless collaboration and workflows

Discuss, rate and certify data assets to share knowledge across your organization, and utilize out-of-the-box or custom workflows to easily manage, automate and collaborate around tasks, including building trusted data products.