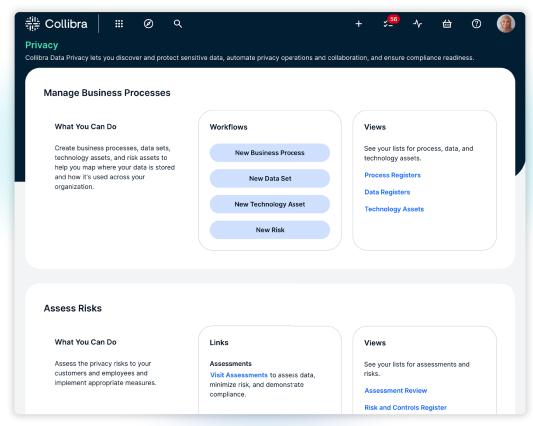

#### Discover sensitive data

Discover sensitive data in both structured and unstructured formats and visualize how data flows for enhanced policy creation and enforcement.

#### Assess and mitigate data privacy risks

Get a direct connection to data and customizable assessment capabilities so you can develop meaningful data privacy policies that cascade throughout your entire data landscape.

### Sensitive data discovery

Automatically identify and classify sensitive data across structured and unstructured sources with advanced algorithms.

#### **Data flow visualization**

Map and monitor sensitive data movement across systems, processes and third parties.

## Privacy risk assessment

Customize and automate privacy impact assessments with direct connection to data assets.