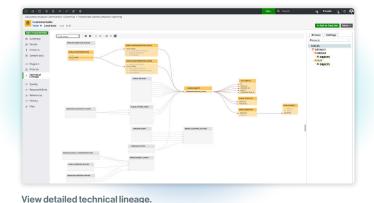

#### **Column-level lineage mapping**

Track data transformations at the granular column level, showing exactly how elements change across your ecosystem from source to consumption.

## Impact analysis and root cause detection

Visualize upstream and downstream dependencies instantly to assess change impacts and trace data quality issues to their source with precision.

## Business-technical context integration

Connect technical lineage with business glossary terms and contexts, bridging the gap between technical and business users for better data understanding.

Zoom out for a summery lineage diagram.